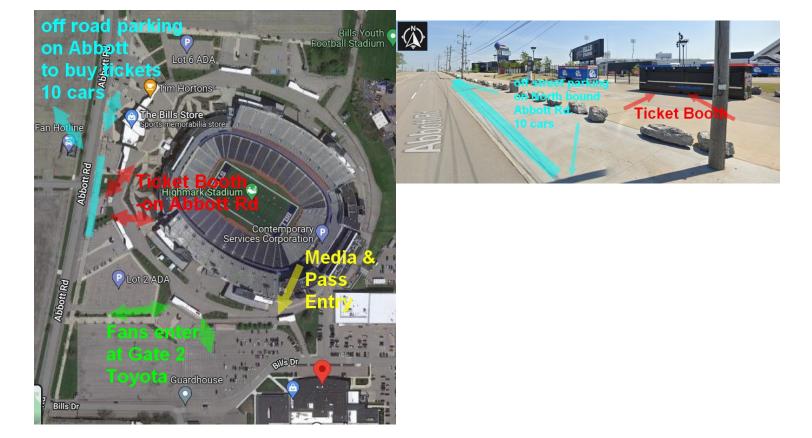

## Highmark Stadium Map Tickets & Entry gate ALL TICKETS are \$10 at ticket booth

Only a clear bag allowed in stadium (Security bag check same as for NFL game) https://www.buffalobills.com/stadium/gate-entry-and-permitted-items